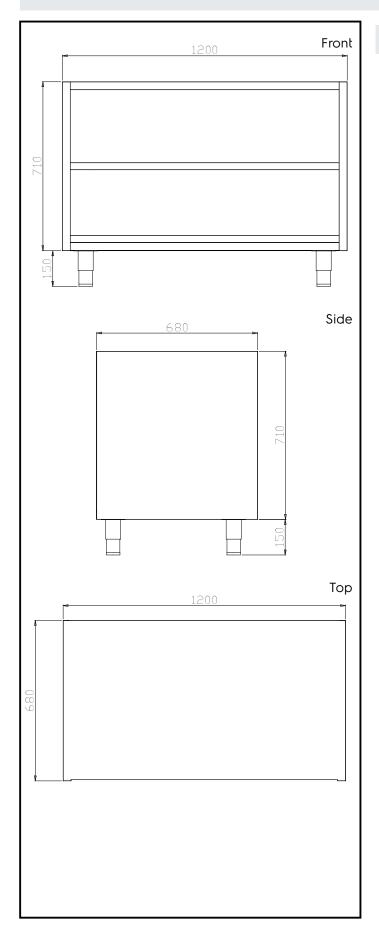

## **Key Information:**

Cabinet width:
121813 (TERG12)

Cabinet depth:
Cabinet height:
External dimensions, Width:
External dimensions, Depth:
External dimensions, Height:
Net weight:

1130 mm
640 mm
1200 mm
860 mm
13 kg